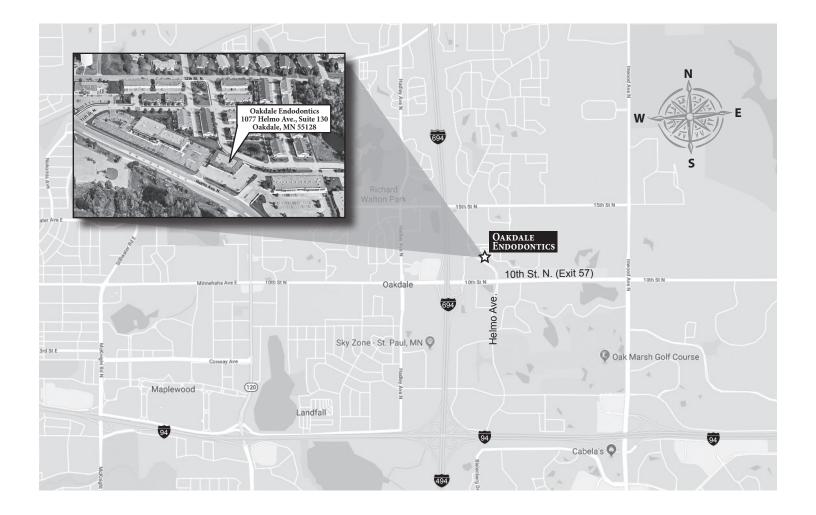

# OAKDALE ENDODONTICS

1077 Helmo Ave | Oakdale, MN 55128 p: 651.350.7259 | f: 651.578.8555

Endo@OakdaleEndo.com